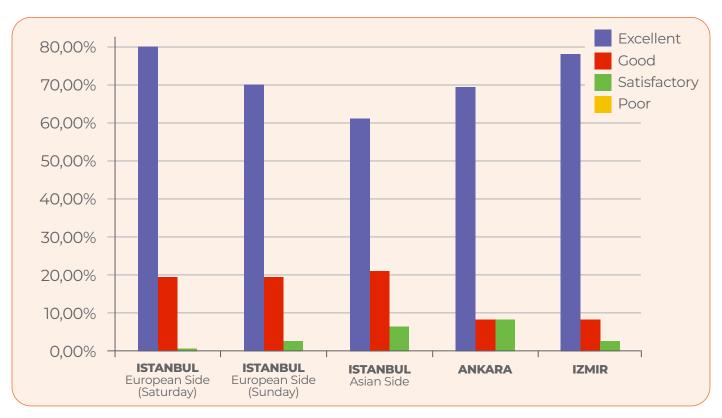

### HOW DO YOU RATE THE NUMBER OF STUDENTS ATTENDING THE FAIR?

### HOW DO YOU RATE THE QUALITY OF STUDENTS ATTENDING THE FAIR?

HOW WELL DID THIS EVENT
MEET YOUR EXPECTATIONS?
(STUDENT WISE)

 $3.90/4 \star$ average rating

PLEASE RATE YOUR OVERALL
EXPERIENCE WITH THE a<sup>2</sup> FAIRS?
(ORGANISATION WISE)