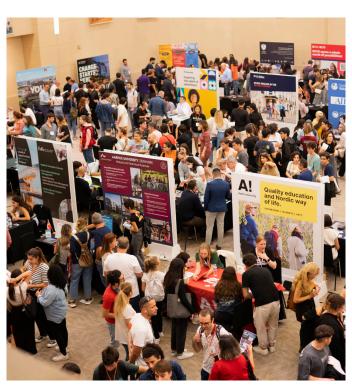

## **FIGURES FROM FALL 2023 TURKEY FAIRS**

We welcomed **9955 unique visitors, 85+ institutions** with over **120+ participants** to a<sup>2</sup> Turkey Fairs!

Here are the numbers we want to share with you

#### **EXHIBITOR FIGURES**

85+ institutions from over 30 countries