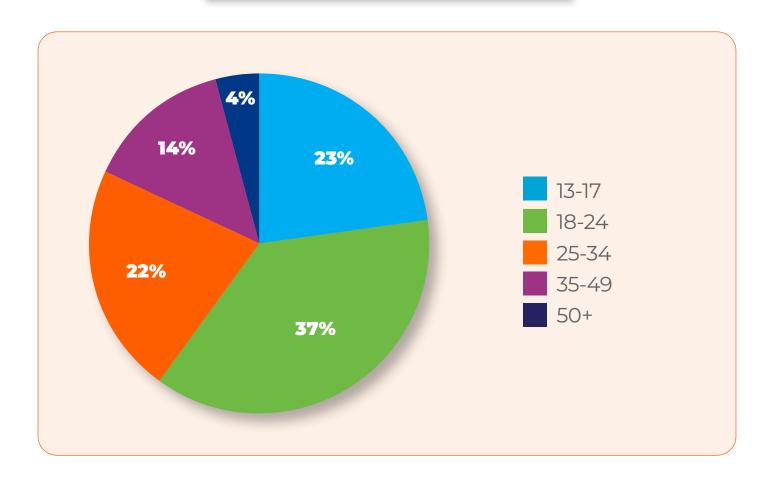

# **FALL 2023 TURKEY FAIRS'**

## **OVERVIEW**

October 07-13, 2023

Thank you for your attendance in a<sup>2</sup> Fall Turkey 2023 Fairs! We were so glad to have you with us.

We hope you had a productive fair and enjoyable stay.
You may find the summary of the fair below which you can keep in your records for your next term's planning.





**CLICK HERE TO WATCH THE a<sup>2</sup> FAIRS COVERAGE VIDEO** 





## **FIGURES FROM FALL 2023 TURKEY FAIRS**

We welcomed **9955 unique visitors, 85+ institutions** with over **120+ participants** to a<sup>2</sup> Turkey Fairs!

Here are the numbers we want to share with you







## WHAT WERE STUDENTS LOOKING FOR?





## **AGE RANGE OF THE VISITORS**



#### **EXHIBITOR FIGURES**

85+ institutions from over 30 countries

#### **ORIGIN OF EXHIBITORS**

Australia, Belgium, Canada, Denmark, Finland, France, Germany, Hong Kong, Hungary, International, Ireland, Italy, Lithuania, Netherlands, Poland, Scotland, Singapore, Sweden, Turkey, UK, USA

### **SUPPORTERS & SPONSORS**

In addition to the international institutions, counseling agencies and the local & international sponsors, British Council IELTS & Study UK, CampusFrance / French Embassy, DAAD, Education USA, Fulbright, Go Britanya, Study in Sweden / Consulate General of Sweden, Stuhomes, Turkish Education Foundation, US Consulate General Istanbul, US Embassy exhibited at a 2 Turkey Fairs.



# **PARTICIPANTS' FEEDBACKS AND REMARKS**

### WOULD YOU CONSIDER ATTENDING FUTURE a<sup>2</sup