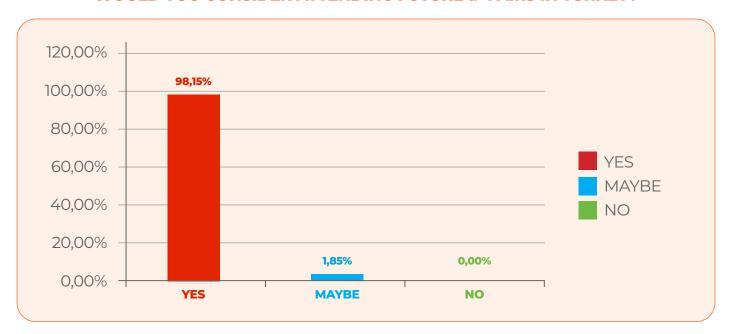

IGURES**

85+ institutions from over 30 countries

#### **ORIGIN OF EXHIBITORS**

Australia, Belgium, Canada, Denmark, Finland, France, Germany, Hong Kong, Hungary, International, Ireland, Italy, Lithuania, Netherlands, Poland, Scotland, Singapore, Sweden, Turkey, UK, USA

### **SUPPORTERS & SPONSORS**

In addition to the international institutions, counseling agencies and the local & international sponsors, British Council IELTS & Study UK, CampusFrance / French Embassy, DAAD, Education USA, Fulbright, Go Britanya, Study in Sweden / Consulate General of Sweden, Stuhomes, Turkish Education Foundation, US Consulate General Istanbul, US Embassy exhibited at a 2 Turkey Fairs.



# **PARTICIPANTS' FEEDBACKS AND REMARKS**

### WOULD YOU CONSIDER ATTENDING FUTURE a<sup>2</sup> FAIRS IN TURKEY?



### HOW DO YOU RATE THE NUMBER OF STUDENTS ATTENDING THE FAIR?





### HOW DO YOU RATE THE QUALITY OF STUDENTS ATTENDING THE FAIR?



HOW WELL DID THIS EVENT
MEET YOUR EXPECTATIONS?
(STUDENT WISE)

 $3.90/4 \star$ average rating

PLEASE RATE YOUR OVERALL
EXPERIENCE WITH THE a<sup>2</sup> FAIRS?
(ORGANISATION WISE)

3.89/4  $\star$ 





### THE LIST OF THE PARTICIPATING INSTITUTIONS

| SECTION       | PARTICIPANT INSTITUTION                         |
|---------------|-------------------------------------------------|
| AUSTRALIA     | Greenwich College                               |
|               | International House Sydney                      |
|               | Kaplan Business School Australia                |
|               | Macquarie University                            |
|