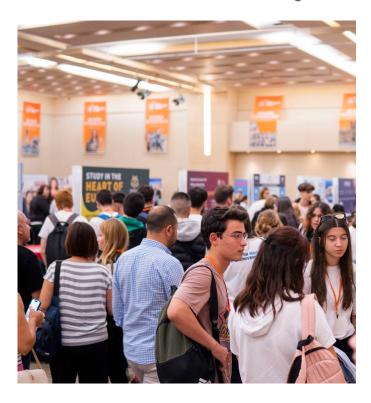

## **FIGURES FROM FALL 2023 TURKEY FAIRS**

We welcomed **9955 unique visitors, 85+ institutions** with over **120+ participants** to a<sup>2</sup> Turkey Fairs!

Here are the numbers we want to share with you

#### **EXHIBITOR FIGURES**

85+ institutions from over 30 countries