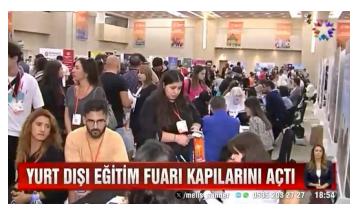

**CLICK HERE TO WATCH THE a<sup>2</sup> FAIRS COVERAGE VIDEO** 

#### TV

Our fair was featured on two prominent TV channels in Turkey, Fox TV Main News and Star TV, both of which are the most watched channel in Turkey.