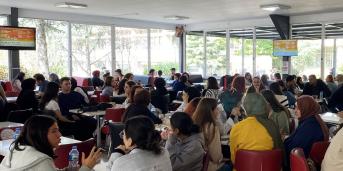

## **FIGURES FROM FALL 2023 TURKEY FAIRS**

We welcomed **9955 unique visitors, 85+ institutions** with over **120+ participants** to a<sup>2</sup> Turkey Fairs!

Here are the numbers we want to share with you