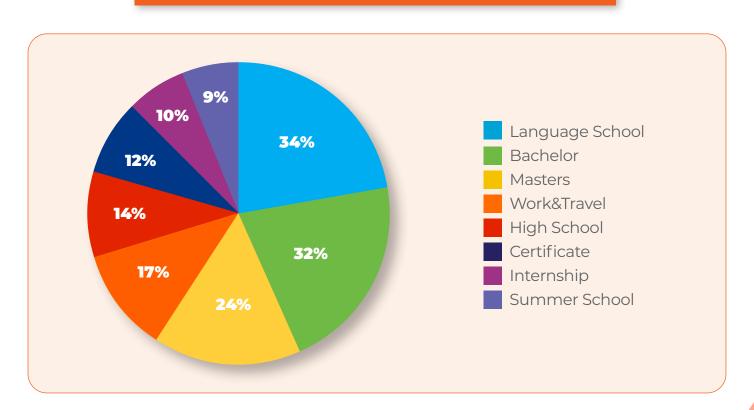

# **FALL 2023 TURKEY FAIRS'**

## **OVERVIEW**

October 07-13, 2023

Thank you for your attendance in a<sup>2</sup> Fall Turkey 2023 Fairs! We were so glad to have you with us.

We hope you had a productive fair and enjoyable stay.
You may find the summary of the fair below which you can keep in your records for your next term's planning.





**CLICK HERE TO WATCH THE a<sup>2</sup> FAIRS COVERAGE VIDEO** 





## **FIGURES FROM FALL 2023 TURKEY FAIRS**

We welcomed **9955 unique visitors, 85+ institutions** with over **120+ participants** to a<sup>2</sup> Turkey Fairs!

Here are the numbers we want to share with you







## WHAT WERE STUDENTS LOOKING FOR?





## **AGE RANGE OF THE VISITORS**



#### **EXHIBITOR FIGURES**

85+ institutions from over 30 countries

#### **ORIGIN OF EXHIBITORS**

Australia, Belgium, Canada, Denmark, Finland, France, Germany, Hong Kong, Hungary, International, Ireland, Italy, Lithuania, Netherlands, Poland, Scotland, Singapore, Sweden, Turkey, UK, USA

### **SUPPORTERS & SPONSORS**

In addition to the international institutions, counseling agencies and the local & international sponsors, British Council IELTS & Study UK, CampusFrance / French Embassy, DAAD, Education USA, Fulbright, Go Britanya, Study in Sweden / Consulate General of Sweden, Stuhomes, Turkish Education Foundation, US Consulate General Istanbul, US Embassy exhibited at a 2 Turkey Fairs.



# **PARTICIPANTS' FEEDBACKS AND REMARKS**

### WOULD YOU