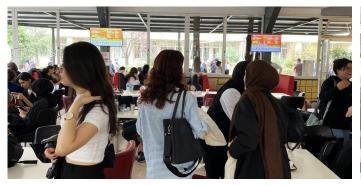

## **FIGURES FROM FALL 2023 TURKEY FAIRS**

We welcomed **9955 unique visitors, 85+ institutions** with over **120+ participants** to a<sup>2</sup> Turkey Fairs!

Here are the numbers we want to share with you