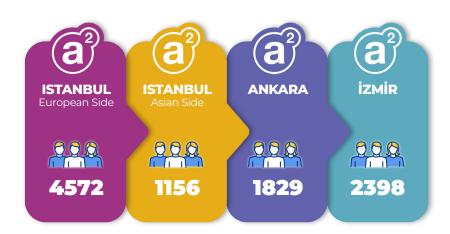

## **FIGURES FROM FALL 2023 TURKEY FAIRS**

We welcomed **9955 unique visitors, 85+ institutions** with over **120+ participants** to a<sup>2</sup> Turkey Fairs!

Here are the numbers we want to share with you