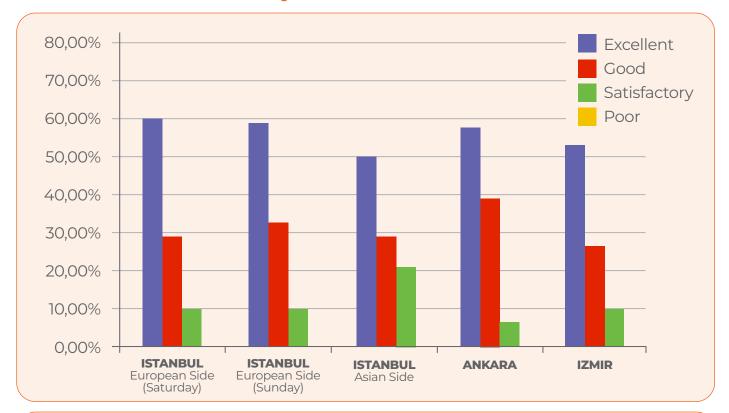

### HOW DO YOU RATE THE QUALITY OF STUDENTS ATTENDING THE FAIR?

HOW WELL DID THIS EVENT
MEET YOUR EXPECTATIONS?
(STUDENT WISE)

 $3.90/4 \star$ average rating

PLEASE RATE YOUR OVERALL
EXPERIENCE WITH THE a<sup>2</sup> FAIRS?
(ORGANISATION WISE)

3.89/4  $\star$ 