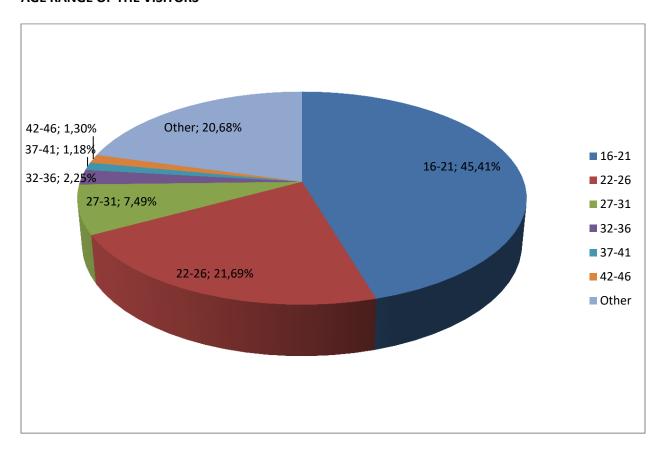

#### AGE RANGE OF THE VISITORS

**Exhibitor Figures**: 50 institutions from over 15 countries

**Origin of Countries:** Australia, Canada, France, Hungary, International, Israel, Italy, Poland, Romania, Sweden, The Netherlands, Turkey, United Arab Emirates, UK & USA