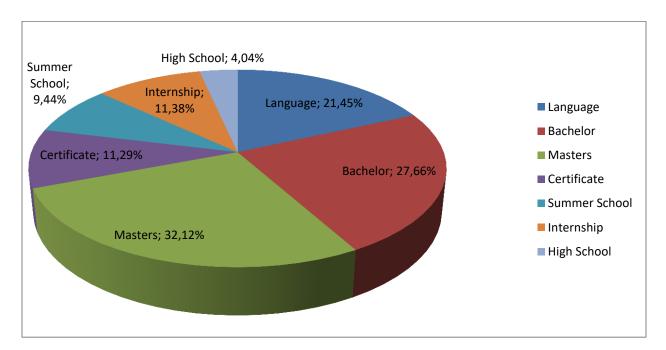

#### WHAT WERE STUDENTS LOOKING FOR?

<sup>\*</sup>As the questionnaire was a multiple choice one, the total of percentage may exceed one hundred percent.