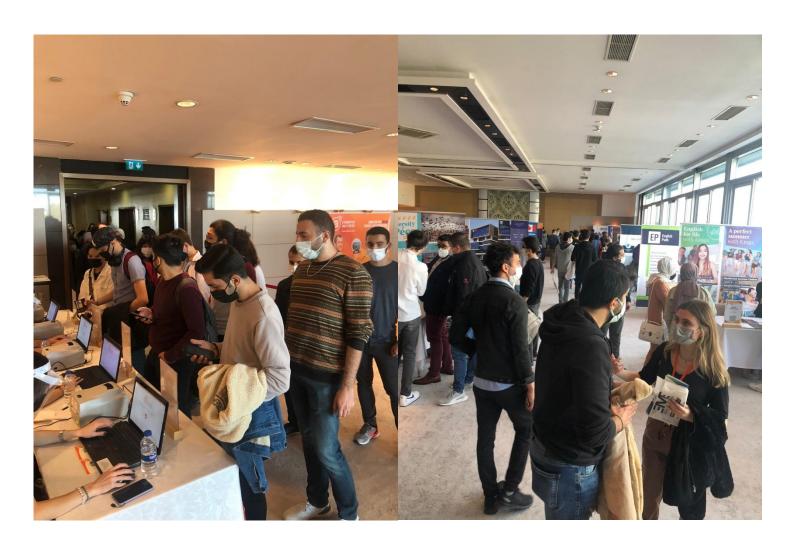

#### FIGURES FROM FALL 2021 TURKEY HYBRID FAIRS

We received 7791 registrations and welcomed 4682 unique visitors, 50 institutions with over 120 participants to a2 Turkey Hybrid Fairs!

This number includes the visitors which attended both physical and online part of the event.

Here are the numbers we want to share with you:

*Visitor Figures:* 7791 registrations / 4682 attendance